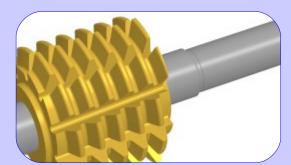

Shafts and mechanical transmissions 3D. Gear cutting tool

A specialized module for the basic application -Shafts and mechanical transmissions 3D. Designed for the design of gear cutting tools.