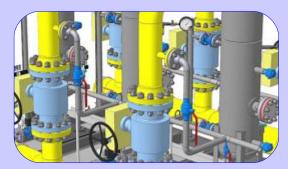

## **APPLICATION MECHANICAL I**

**Equipment: Piping** is a specialized application of the KOMPAS-3D system intended for the rapid design of hydraulic and pneumatic systems, various utilities, piping of machines and equipment, automatic creation of a set of documentation for the manufacture of pipelines.