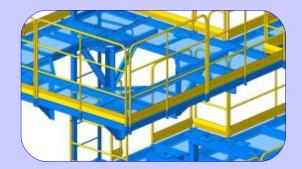

## **APPLICATION MECHANICAL I**

**Equipment: Piping** is a specialized application of the KOMPAS-3D system intended for the rapid design of hydraulic and pneumatic systems, various utilities, piping of machines and equipment, automatic creation of a set of documentation for the manufacture of pipelines.