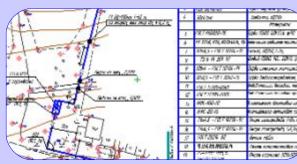

#### Rubius Electric Suite: 0.4-10 kV transmission lines

The application is designed to automate the design process of 0.4-10 kV overhead power lines according to the plan in terms of the set of drawings of the EV brand.