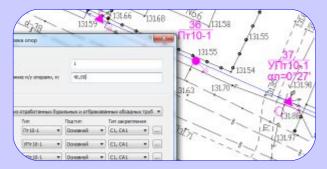

#### Rubius Electric Suite: 0.4-10 kV transmission lines

The application is designed to automate the design process of 0.4-10 kV overhead power lines according to the plan in terms of the set of drawings of the EV brand.