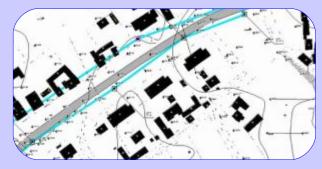

#### Rubius Electric Suite: 0.4-10 kV transmission lines

The application is designed to automate the design process of 0.4-10 kV overhead power lines according to the plan in terms of the set of drawings of the EV brand.