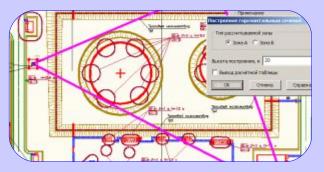

## Gas supply: GSN

The system is designed to automate the process of preparing and issuing working documents for laying gas pipelines. Drawings are issued in accordance with the requirements of GOST 21.610-85 "Gas supply. External gas pipelines ".

## External networks: NVK

The application is designed to solve the problems of automating the preparation and issuance of working documentation for laying pipelines for external water supply and sewerage networks.

## Heating networks: TS

The application is designed to solve the problems of automating the preparation and issuance of working documentation for laying heating networks.