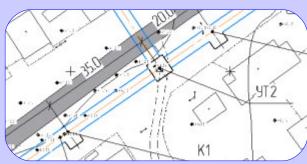

## External networks: NVK

The application is designed to solve the problems of automating the preparation and issuance of working documentation for laying pipelines for external water supply and sewerage networks.

## Heating networks: TS

The application is designed to solve the problems of automating the preparation and issuance of working documentation for laying heating networks.