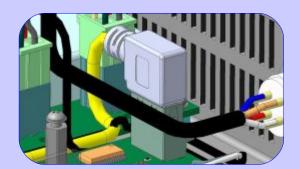

## **KOMPAS 3D**

Equipment: Cables and harnesses

A specialized application for KOMPAS-3D, designed to automate the process of three-dimensional modeling of electrical cables and bundles, as well as for the release of design documentation for these products.