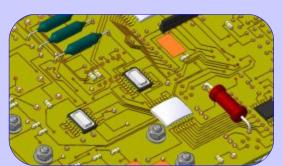

#### ECAD Converter - COMPASS

The converter of 3D models of printed circuit boards is a specialized module for obtaining a three-dimensional model of a printed circuit board developed in ECAD systems.

# Shafts and mechanical transmissions 3D. Clock mechanisms

Specialized application module Shafts and mechanical transmissions 3D, intended for the design of time devices.

Converter PdiF - COMPASS

This is a specialized module for transferring to KOMPAS-Graphic drawings of printed wiring assemblies developed in ECAD systems and saved in PDIF format. The module allows not only to transfer a layer-by-layer geometric image of the printed circuit board, but also to form a table of contact pads and coordinate rulers on the sides of the board.