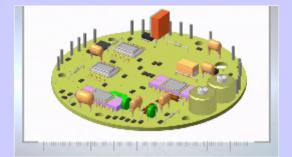

#### ECAD Converter - COMPASS

The converter of 3D models of printed circuit boards is a specialized module for obtaining a three-dimensional model of a printed circuit board developed in ECAD systems.

# Shafts and mechanical transmissions 3D. Clock mechanisms

Specialized application module Shafts and mechanical transmissions 3D, intended for the design of time devices.

Converter PdiF - COMPASS

This is a specialized module for transferring to KOMPAS-Graphic drawings of printed wiring assemblies developed in ECAD systems and saved in PDIF format. The module allows not only to transfer a layer-by-layer geometric image of the printed circuit board, but also to form a table of contact pads and coordinate rulers on the sides of the board.