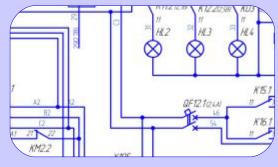

### KOMPAS-Electric

Today, hundreds of enterprises in Russia and neighboring countries successfully design electrical equipment using the KOMPAS-Electric system. There are two variants of the system: KOMPAS-Electric and KOMPAS-Electric Express.

### KOMPAS-Electric Express

KOMPAS-Electric Express is intended for users who are engaged in the development of circuit diagrams and lists of elements for them. This option is significantly simplified in relation to KOMPAS-Electric.