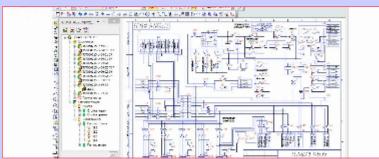

### KOMPAS-Electric

Today, hundreds of enterprises in Russia and neighboring countries successfully design electrical equipment using the KOMPAS-Electric system. There are two variants of the system: KOMPAS-Electric and KOMPAS-Electric Express.

### KOMPAS-Electric Express

KOMPAS-Electric Express is intended for users who are engaged in the development of circuit diagrams and lists of elements for them. This option is significantly simplified in relation to KOMPAS-Electric.