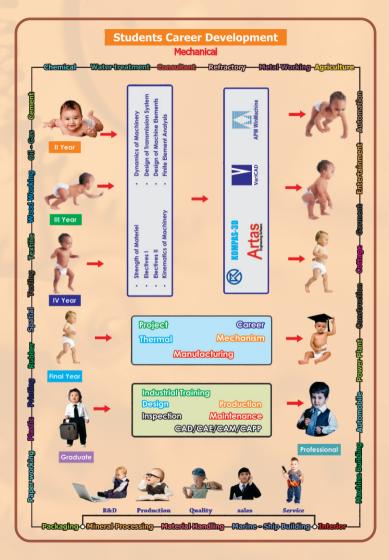

#### **Career Counseling**

- Features Opportunity Higher Education
- +2 Students Looking for Engineering
- Diploma in Mechanical Engineering
- Degree in Mechanical Enginnering
- Post Graduate in Mechanical Engineering

### **Academic - Application**

- Engineering Mechanics
- Strength of Materials
- Machine drawing
- Mechanics of Machines
- Machine Element Design
- Design of Transmission System
- Finite Element Methods

#### **Mini-Final Projects**

- Diploma in Mechanical Engineering
- Degree in Mechanical Engineering
- Post graduate in Mechanical Engineering

#### **Research - Application**

- Encyclopedic-Technical Data-Analysis Type
- System-Element-Structural Analysis
- Supportive Software Program
- Analysis Data from CAE, CAD, MBD
- · Optimization-Analysis Report-Documentation
- Math Illustration Geometry Expressions
- Mechanical Expression
- Mathematical modeling-Maplesim Mathematica ---

#### **Product - Process**

- Product Development
- Reverse Engineering
- Fault Diagnosis
- CAI-CAD-CAE-CAM-CAPP-MBD Service
- · Professional Development